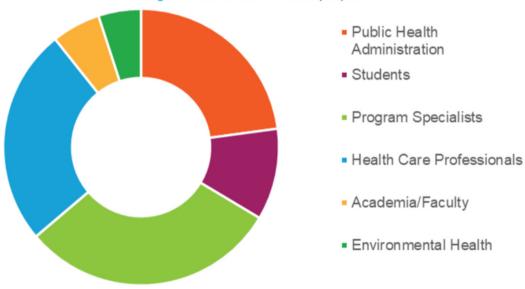

# Connect and Network with your Target Audience!

#### Who attends PHCI

Average attendance 450 individuals per year